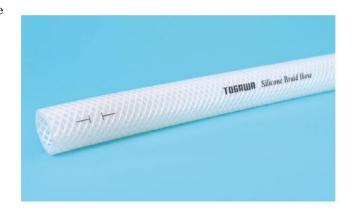

# SILICONE BRAIDED HOSE S

Addition-crosslinkable silicone is adopted to shut off a cause of offensive taste and odor.

### <Features>

- FDA conformity product.
- Conforms to the Ministry of Health, Labor and Welfare Notification No.595, Food Sanitation Act.
- Excellent in Flexibility.
- Translucent material makes fluid visible.
- lacktriangle A wide range of size variations  $\phi$  5 to  $\phi$  50.

# <Specifications>

Temperature: -30°C to +150°C Color: Translucent

%Tables painted in yellow indicate our standard products.

| Nominal Size | I.D.<br>(mm) | O.D.<br>(mm) | Max Working Pressure<br>(MPa) | Min Bend Radius<br>(mm) | Standard Length (m) | Number Contained |
|--------------|--------------|--------------|-------------------------------|-------------------------|---------------------|------------------|
| 5            | 4.8          | 10.6         | 1.0                           | 70                      | 10                  | 5                |
| 6            | 6.3          | 12.3         |                               | 80                      |                     |                  |
| 8            | 7.9          | 14.3         |                               | 90                      |                     | 4                |
| 9            | 9.5          | 16.5         |                               | 100                     |                     | 3                |
| 12           | 12.7         | 20.1         | - 0.5                         | 130                     |                     | 2                |
| 15           | 15.9         | 24.1         |                               | 150                     |                     | 1                |
| 19           | 19.0         | 28.2         |                               | 180                     |                     |                  |
| 25           | 25.4         | 35.6         |                               | 300                     |                     |                  |
| 32           | 32.0         | 43.8         |                               | 360                     |                     |                  |
| 38           | 38.1         | 50.7         |                               | 430                     |                     |                  |
| 50           | 50.8         | 65.0         | 0.3                           | 550                     | 6                   |                  |